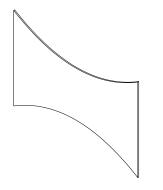

PRODUCT STYLE WIDTH HEIGHT THICKNESS COLOR

## **MODESTY SCREEN**

EzoBord Modesty Screens are a great way to absorb sound, add privacy, color, and style in any open plan workspace. It enhances speech intelligibility making every office space a better place to work. This product is a welcome addition to any open plan office and is totally customizable for size, shape, hole pattern, and color. It is also available in single or double layer to accommodate any budget or design. EzoBord Desk Screens are a great ecofriendly alternative to fabric-covered desk screens.



## STYLE

CRECENT CODE CRS **ELIPTICAL**CODE ELP

RECTANGLE

CODE REC