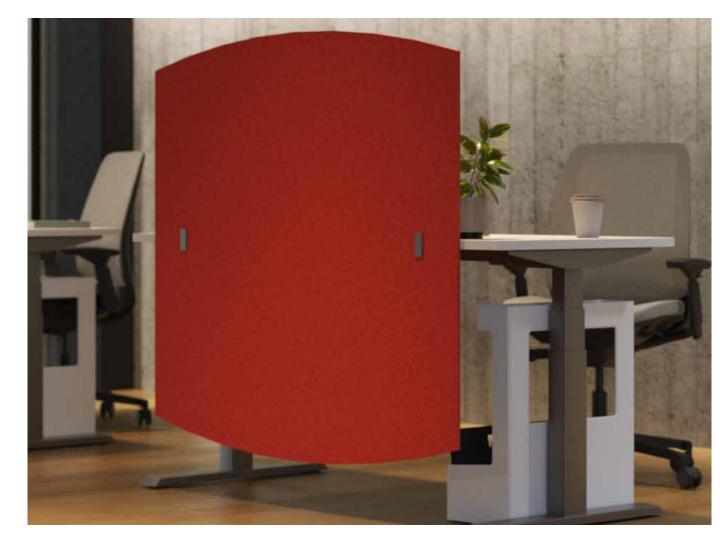

## **MODESTY SCREEN**

EzoBord Modesty Screens are a great way to absorb sound, add privacy, color, and style in any open plan workspace. It enhances speech intelligibility making every office space a better place to work. This product is a welcome addition to any open plan office and is totally customizable for size, shape, hole pattern, and color. It is also available in single or double layer to accommodate any budget or design. EzoBord Desk Screens are a great ecofriendly alternative to fabric-covered desk screens.

## STYLE

CRECENT CODE CRS **ELIPTICAL**CODE ELP

RECTANGLE

CODE REC