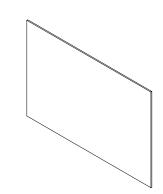

PRODUCT STYLE WIDTH HEIGHT THICKNESS COLOR

## **MODESTY SCREEN**

EzoBord Modesty Screens are a great way to absorb sound, add privacy, color, and style in any open plan workspace. It enhances speech intelligibility making every office space a better place to work. This product is a welcome addition to any open plan office and is totally customizable for size, shape, hole pattern, and color. It is also available in single or double layer to accommodate any budget or design. EzoBord Desk Screens are a great ecofriendly alternative to fabric-covered desk screens.



## STYLE

CRECENT CODE CRS **ELIPTICAL**CODE ELP

RECTANGLE

CODE REC