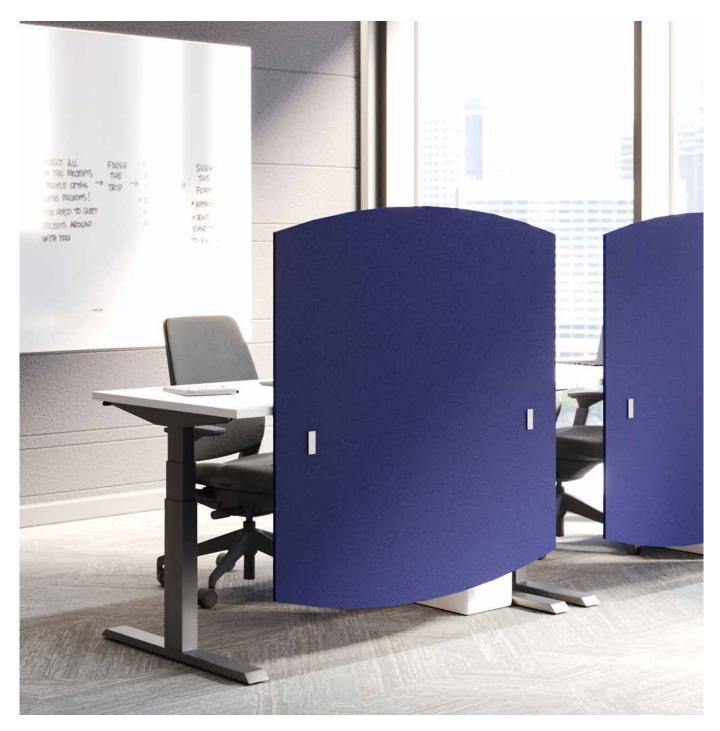

## **MODESTY SCREEN**

EzoBord Modesty Screens are a great way to absorb sound, add privacy, color, and style in any open plan workspace. It enhances speech intelligibility making every office space a better place to work. This product is a welcome addition to any open plan office and is totally customizable for size, shape, hole pattern, and color. It is also available in single or double layer to accommodate any budget or design. EzoBord Desk Screens are a great ecofriendly alternative to fabric-covered desk screens.