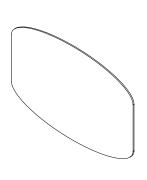

PRODUCT STYLE WIDTH HEIGHT THICKNESS COLOR

## **MODESTY SCREEN**

EzoBord Modesty Screens are a great way to absorb sound, add privacy, color, and style in any open plan workspace. It enhances speech intelligibility making every office space a better place to work. This product is a welcome addition to any open plan office and is totally customizable for size, shape, hole pattern, and color. It is also available in single or double layer to accommodate any budget or design. EzoBord Desk Screens are a great ecofriendly alternative to fabric-covered desk screens.



## STYLE

CRECENT CODE CRS **ELIPTICAL**CODE ELP

RECTANGLE

CODE REC